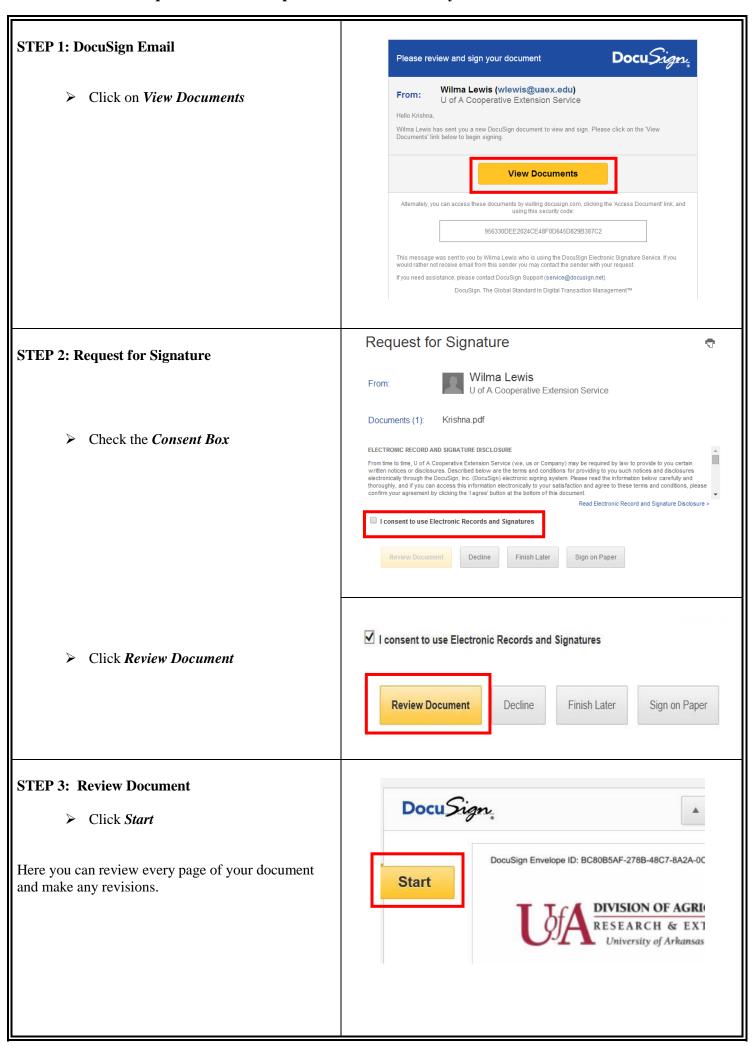

## **DocuSign Instructions**

For questions with this process contact the Molly Walker at 828-271-7997.



## **DocuSign Instructions**

For questions with this process contact the Molly Walker at 828-271-7997.

| STEP 4: Signature Page (Last page of the document)  Enter your Email Address  Click Sign Here icon | "I hereby certify that all statements made in the application are true and complete. I agree and understand that any mis-statements or omission of material facts herein may cause disqualification of my application. I understand that selection of applicants is the sole responsibility of the LeadAR Selection Committee."  Email  Email  Email  Email  Email  Tour Electronic Signature:  Name  NOTE: Please type in your name and date this form. We will process. Submit this completed Full Application Form, and