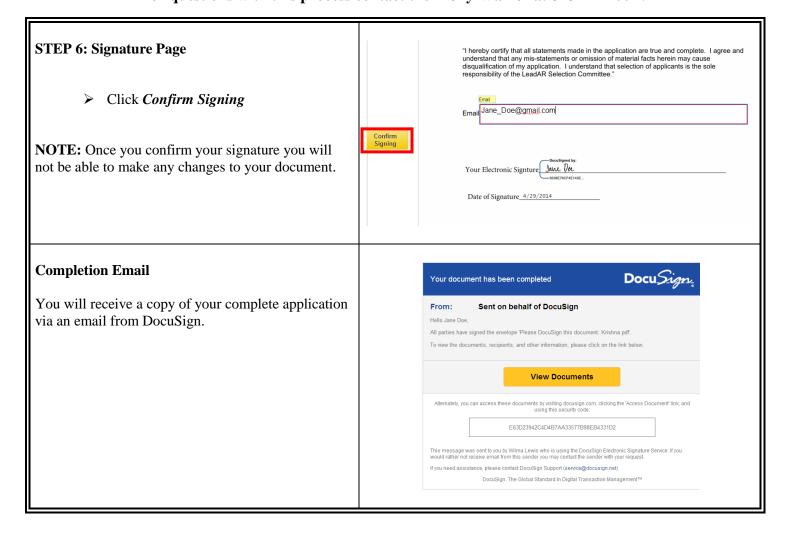

|

## **DocuSign Instructions**

For questions with this process contact the Molly Walker at 828-271-7997.